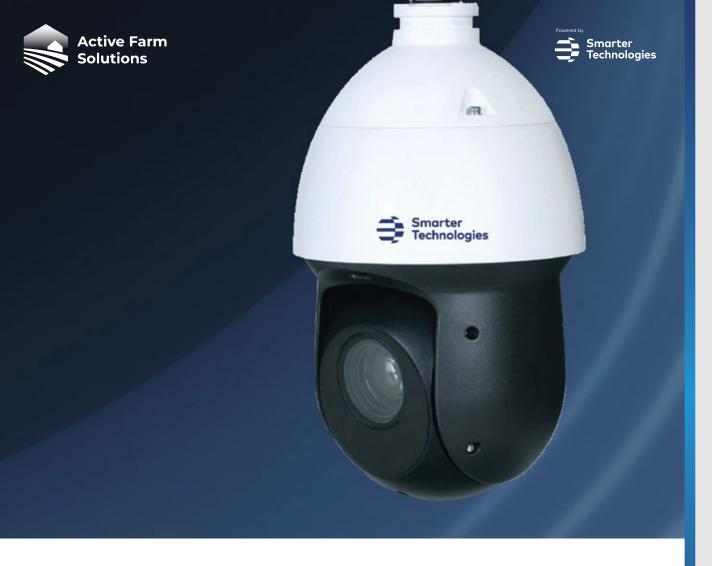

## 4G CCTV CAMERA

## **Key Features**

Pan & Tilt through App IR Night vision 4G Connectivity

## **Technical Specifications**

- > All models offer Pan & Tilt functionality.
- > IR night vision footage recorded on master unit
- > Mains-powered with 4G connection
- > Solar-powered with 4G connection
- > Mains-powered Slave Unit
- > Solar-powered Data Sim 4G connectivity
- ➤ By using a data sim this will connect to any available 4g network for secure connection
- ➤ App offers control of all camera functions, including Pan & Tilt control, playback and live monitoring
- > Ease of installation
- Cameras are preconfigured based upon your requirements so they are ready to go once installed