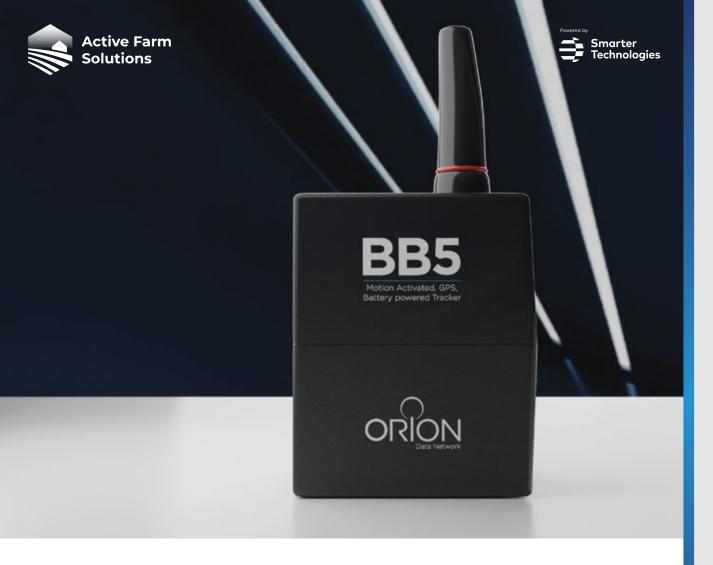

The BB5 is an updated model of our BB3 tracker which, in addition to all of the features of the BB3, also brings the additional GSM coverage, which allows for monitoring and tracking anywhere in the world.

Covert battery-powered which offers simple installation in mobile farm machinery and trailers. Its Orion Network-compatibility allows alerts to be managed by the user and with the added GSM functionality it is trackable anywhere in the world.

The weather sealed unit has a four year battery life, which allows for installation away from vehicle wiring looms and power supplies - batteries are replaceable.

## BB5 TRACKER TAG