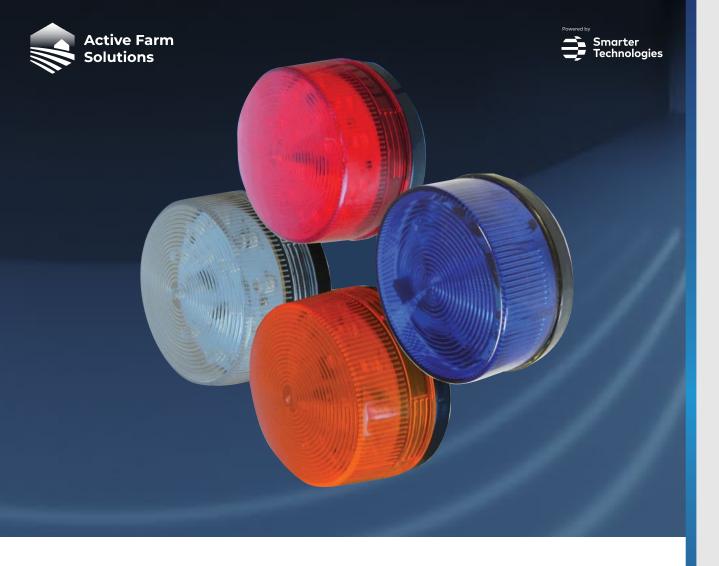

A range of low profile LED beacons with a variety of lens colour and mounting options, available in either 12V dc or 24V dc models. The beacon can be mounted directly, or attached with the optional quick-release plate.

## BEACON

## **Key Features**

Orion Network-compatible
Uses efficient LED technology
Low profile design (44mm)
IP66 rated
Choice of lenses: Amber, Blue, Clear or Red