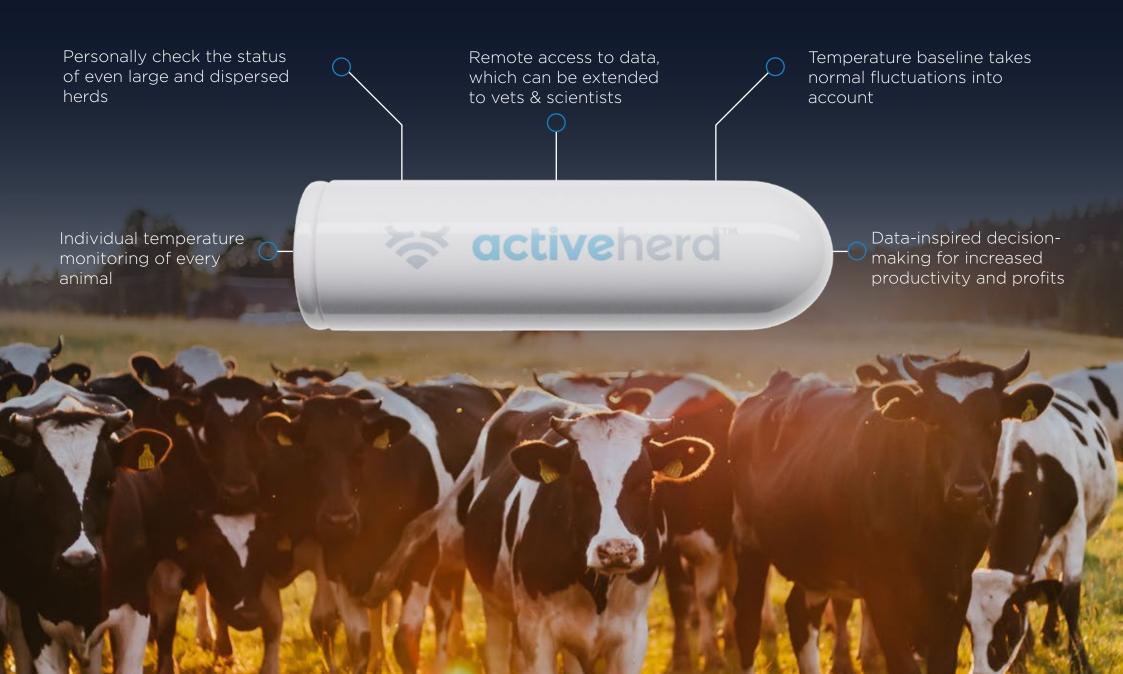

## **BOLUS HERD MANAGEMENT SOLUTION**

Actionable insights into health, breeding, and performance

Smarter Technologies' rumen bolus provides **continuous**, **real-time**, **reliable** temperature monitoring and secure health reporting on your cattle, sent to your personal dashboard for a unique view of your livestock.