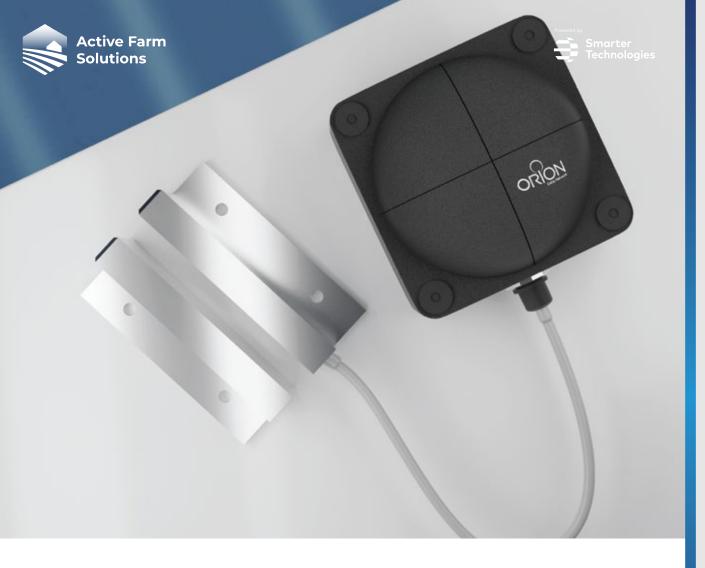

## ORION DOOR & GATE SENSOR

One of the most flexible products in the Active Farm Solutions range is our Door or Gate sensor. Due to its weatherproofing and ease of installation this can be used to protect sheds and gates anywhere within the your Orion Network, allowing you to cover remote outbuildings or gates very easily.

The battery life in the unit is three to five years and is very easily installed. Through Smarter Technologies', software it allows you to monitor and protect different areas by controlling timed access and notifications.